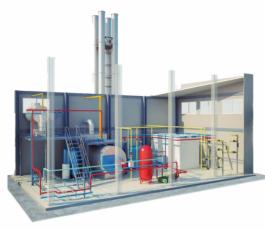

### **HEAT SUPPLY EQUIPMENT**

Supply and fitting of equipment for boiler plants and central heat supply stations:

- Modular, stationary and roof boiler stations;
- Heat supply stations: central, individual, modular;
- Boiler and individual heat supply station control systems;
- Gas, heat energy, cold water and sewage metering units.

#### DIESEL POWER PLANTS

Wide range of complex process equipment: diesel generator units, vehicle chassis for installation of diesel generators, compressor equipment, container units made of sandwich panels including popular North series, vandal-proof sea containers, automation sets for generator units.

#### **POWER DISTRIBUTION**

Transformer and distribution substations: 250 to 4000 kVA packaged integrated transformer substations (PITS), cubicle switchboards with rated voltage of 6-35 kV, low-voltage distribution switchboards with voltage of 0.4 kV and 0.69 kV, BBI busline systems with current range from 25 A to 6300 A.