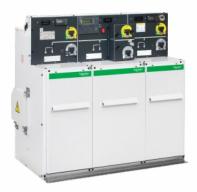

#### **POWER DISTRIBUTION**

Transformer and distribution substations: 250 to 4000 kVA packaged integrated transformer substations (PITS), cubicle switchboards with rated voltage of 6-35 kV, low-voltage distribution switchboards with voltage of 0.4 kV and 0.69 kV, BBI busline systems with current range from 25 A to 6300 A.